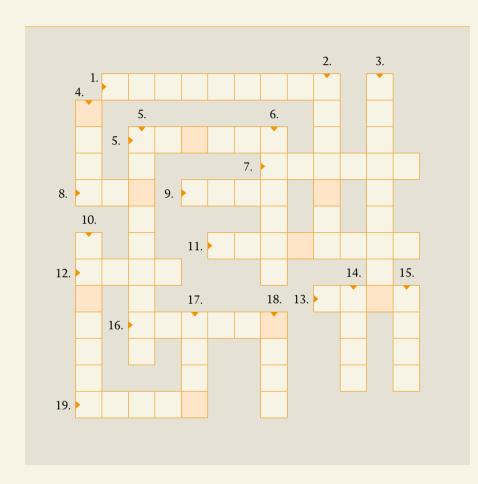

# Trouble in paradise

The words in this puzzle are taken from this issue's Around Oz column. You may find it helpful to refer to the text on page 68.

EASY MEDIUM ADVANCED

### **Across**

- 1. To stop something or someone that is going from one place to another before they get there.
- 5. A tenth of a century.
- 7. "Australia and New Zealand are \_\_\_\_\_ British colonies."
- 8. A system that can show the exact position of a person or thing.
- 9. A line of rocks or sand at or near the surface of the sea.
- 11. "The town is in a wonderful \_\_\_\_\_, surrounded by lakes, forests and mountains."
- 12. To jump into water with your head and arms going in first.
- 13. Organized group of criminals.
- 16. "This book is the \_\_\_\_\_ of over ten years of research."
- 19. Illegal action.

## **Down**

- 2. A person who is travelling or visiting a place for pleasure.
- 3. A holiday taken by two people who have just got married.
- 4. Heroin, for example.
- 5. "This is probably the biggest archaeological \_\_\_\_\_\_ of the past 50 years."
- 6. "Poor disposal of plastic has had a terrible \_\_\_\_\_\_ on the environment."
- 10. Pleasant, beautiful or peaceful.
- 14. Battle group.
- 15. Unit of measurement.
- 17. "Don't go any closer to the edge it might not be \_\_\_\_\_."
- 18. Voyage.

CROSSWORD 4/2020 Spotlight